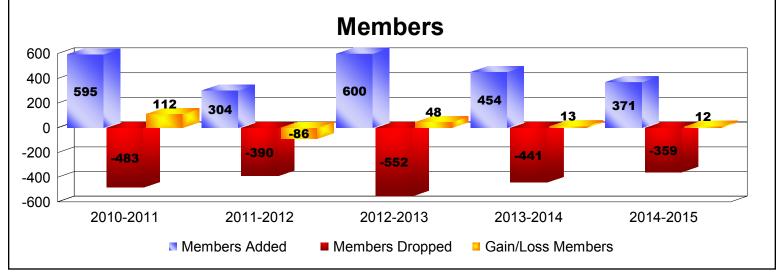

District 324B5 As of June 2015 Cumulative

| Year      | New<br>Clubs | Dropped<br>Clubs | Gain/<br>Loss<br>Clubs | New<br>Members | Charter<br>Members | Reinstate<br>Members | Transfer<br>Members | Total<br>Member<br>Added | Total<br>Members<br>Dropped | Gain/<br>Loss<br>Members |
|-----------|--------------|------------------|------------------------|----------------|--------------------|----------------------|---------------------|--------------------------|-----------------------------|--------------------------|
| 2010-2011 | 1            | -5               | -4                     | 476            | 23                 | 72                   | 24                  | 595                      | -483                        | 112                      |
| 2011-2012 | 4            | 0                | 4                      | 174            | 104                | 24                   | 2                   | 304                      | -390                        | -86                      |
| 2012-2013 | 3            | -2               | 1                      | 311            | 66                 | 220                  | 3                   | 600                      | -552                        | 48                       |
| 2013-2014 | 5            | -3               | 2                      | 230            | 155                | 65                   | 4                   | 454                      | -441                        | 13                       |
| 2014-2015 | 2            | -1               | 1                      | 267            | 71                 | 21                   | 12                  | 371                      | -359                        | 12                       |
| Average   | 3            | -2               | 1                      | 292            | 84                 | 80                   | 9                   | 465                      | -445                        | 20                       |