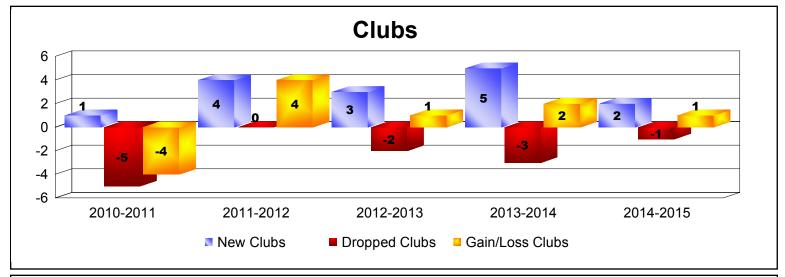

District 324B5 As of June 2015 Cumulative

| Year      | New<br>Clubs | Dropped<br>Clubs | Gain/<br>Loss<br>Clubs | New<br>Members | Charter<br>Members | Reinstate<br>Members | Transfer<br>Members | Total<br>Member<br>Added | Total<br>Members<br>Dropped | Gain/<br>Loss<br>Members |
|-----------|--------------|------------------|------------------------|----------------|--------------------|----------------------|---------------------|--------------------------|-----------------------------|--------------------------|
| 2010-2011 | 1            | -5               | -4                     | 476            | 23                 | 72                   | 24                  | 595                      | -483                        | 112                      |
| 2011-2012 | 4            | 0                | 4                      | 174            | 104                | 24                   | 2                   | 304                      | -390                        | -86                      |
| 2012-2013 | 3            | -2               | 1                      | 311            | 66                 | 220                  | 3                   | 600                      | -552                        | 48                       |
| 2013-2014 | 5            | -3               | 2                      | 230            | 155                | 65                   | 4                   | 454                      | -441                        | 13                       |
| 2014-2015 | 2            | -1               | 1                      | 267            | 71                 | 21                   | 12                  | 371                      | -359                        | 12                       |
| Average   | 3            | -2               | 1                      | 292            | 84                 | 80                   | 9                   | 465                      | -445                        | 20                       |